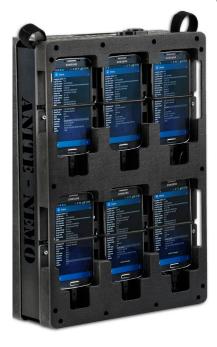

#### WIDEST SELECTION OF ANDROID-BASED DEVICES ON THE MARKET

Nemo Walker Air enables performing extensive synchronized measurements. One tablet acts as a Master unit, conducting multi measurements by sending commands to up to six test terminals via Bluetooth connection. Log files can be uploaded to FTP/HTTP server from the Master unit or collected manually from Slave units. The collected data can be directly utilized in post-processing with Nemo Analyze. Walker air supports some of the latest devices, such as Samsung Galaxy smart phones and tablets.

#### Highlights

- Synchronized measurements with multiple terminals
- Centralized control of up to six Slave units
- Master conducts measurements, controls and coordinates Slave units by sending scripts via a Bluetooth connection.
- Quick and easy to set up
- Lightweight
- Support for DRT4311B scanner
- Support for Qualcomm and Broadcom chipsets