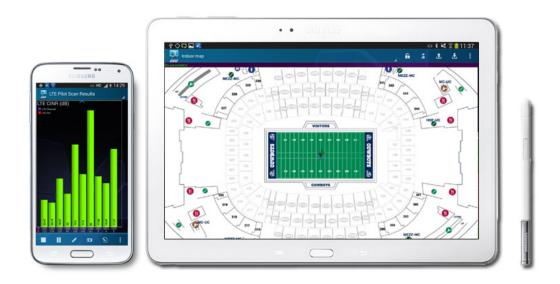

#### WIDEST SELECTION OF ANDROID-BASED DEVICES ON THE MARKET

Nemo Walker Air enables performing extensive synchronized measurements. One tablet acts as a Master unit, conducting multi measurements by sending commands to up to six test terminals via Bluetooth connection. Log files can be uploaded to FTP/HTTP server from the Master unit or collected manually from Slave units. The collected data can be directly utilized in post-processing with Nemo Analyze. Walker air supports some of the latest devices, such as Samsung Galaxy smart phones and tablets.

#### **Specifications**

| Supported technologies  | GSM, CDMA, EVDO, WCDMA, HSDPA, HSUPA, HSPA+, LTE/ LTE cat. 4, and WiFi (HetNet) networks                                                                     |
|-------------------------|--------------------------------------------------------------------------------------------------------------------------------------------------------------|
| Supported<br>terminals  | Master: Samsung Galaxy Note 10.1 2014 Edition (SM+P605)<br>Samsung Galaxy Tab 3 10.1 Wi-Fi (GT-P5210)<br>Slave: Latest Samsung Galaxy category 4 smartphones |
| User Interface          | Predefined workspace and monitors<br>Map navigation based on Google Maps<br>Optional BTS position display                                                    |
| Service testing options | Voice call, HTTP, FTP, Iperf, HTML, YouTube, Facebook, SMS, and ICMP ping testing.                                                                           |
| Voice Quality           | POLQA (ITU-T P.863)<br>PESQ (ITU-T P.862)                                                                                                                    |
| Positioning             | GPS, waypoints in indoor measurements                                                                                                                        |
| Data management         | Data upload to FTP/HTTP controlled by the Master                                                                                                             |
| Real-time monitoring    | Slave status information, application statistics, user-defined network KPIs                                                                                  |