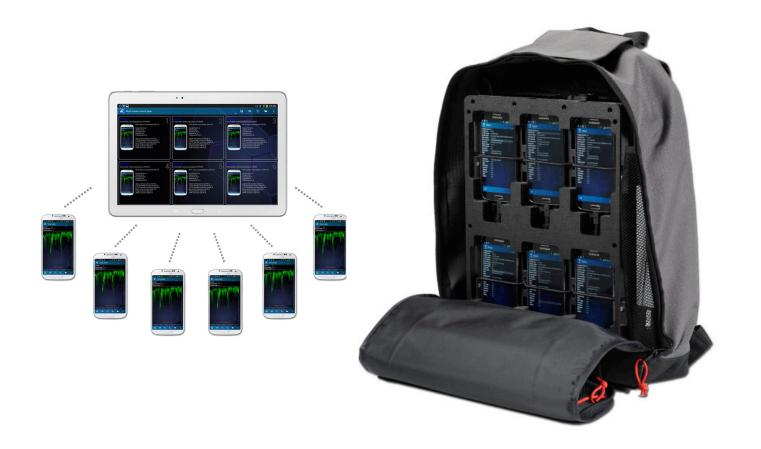

#### WIDEST SELECTION OF ANDROID-BASED DEVICES ON THE MARKET

Nemo Walker Air enables performing extensive synchronized measurements. One tablet acts as a Master unit, conducting multi measurements by sending commands to up to six test terminals via Bluetooth connection. Log files can be uploaded to FTP/HTTP server from the Master unit or collected manually from Slave units. The collected data can be directly utilized in post-processing with Nemo Analyze. Walker air supports some of the latest devices, such as Samsung Galaxy smart phones and tablets.

#### A CONVENIENT BACKPACK PROVIDES A CARRYING SOLUTION

#### Nemo Walker Air Backpack

An optional Nemo Walker Air Backpack provides a customized, lightweight and compact carrying solution for Nemo Walker Air system. With high quality Verbatim USB batteries, Nemo Walker Air Backpack can be used as a standalone system without an external power source.